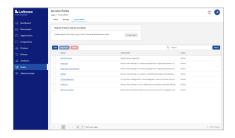

#### Digitize quality control

Loftware Cloud Compliance digitizes the entire quality approval process. It enables you to automate mass label changes and approvals without creating hundreds of label variations. It also features a three-tier environment; development, quality assurance and production.

#### **Comply with regulatory requirements**

Loftware Cloud Compliance is designed to comply with the major regulations impacting the life science industry. It includes role-based access, document versioning, configurable approval workflows, electronic signatures (ERES) and gives you a 12-year print history.