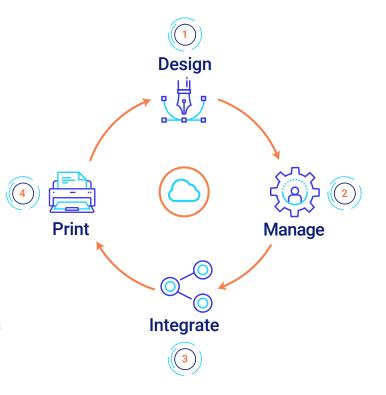

#### From label template to print

Everything you need to manage labeling in a regulated environment

#### Easily design compliant labels in minutes

Loftware Cloud includes a built-in label designer that delivers a familiar Microsoft Word-like user experience. You can quickly design professional labels and multi-page supply chain documents, such as delivery notes, packing slips and invoices.

#### Digitize quality control

Loftware Cloud Compliance digitizes the entire quality approval process. It enables you to automate mass label changes and approvals without creating hundreds of label variations. It also features a three-tier environment; development, quality assurance and production.

#### **Comply with regulatory requirements**

Loftware Cloud Compliance is designed to comply with the major regulations impacting the life science industry. It includes role-based access, document versioning, configurable approval workflows, electronic signatures (ERES) and gives you a 12-year print history.

#### Easily maintain a validated system

Loftware Cloud Compliance is a validation-ready labeling solution. It includes Loftware's validation acceleration pack and services, which simplify the validation process. We also reduce the validation burden by only updating the software once a year and by giving you a three month testing period before updating the production environment.