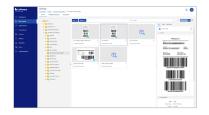

## Centrally store your labels and access them from anywhere

Loftware Cloud contains a centralized storage system for all of your labels. Access the latest, up-to-date label templates anytime, anywhere, from a web browser.