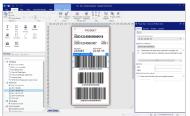

## Easily design barcode labels in minutes

Loftware Cloud includes a built-in label designer that delivers a familiar Microsoft Word-like user experience. You can quickly design professional labels and multi-page supply chain documents, such as delivery notes, packing slips and invoices. No IT help, barcoding knowledge or designer training necessary.