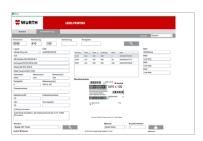

## Easily design barcode labels in minutes

Loftware Cloud includes a built-in label designer that delivers a familiar Microsoft Word-like user experience. You can quickly design professional labels and multi-page supply chain documents, such as delivery notes, packing slips and invoices. No IT help, barcoding knowledge or designer training necessary.

## Centrally store your labels and access them from anywhere

Loftware Cloud contains a centralized storage system for all of your labels. Access the latest, up-to-date label templates anytime, anywhere, from a web browser.