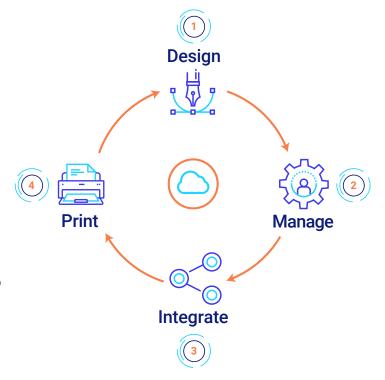

# From label template to print

#### EVERYTHING YOU NEED TO MANAGE LABELING

## Easily design barcode labels in minutes

Loftware Cloud includes a built-in label designer that delivers a familiar Microsoft Word-like user experience. You can quickly design professional labels and multi-page supply chain documents, such as delivery notes, packing slips and invoices. No IT help, barcoding knowledge or designer training necessary.

## Centrally store your labels and access them from anywhere

Loftware Cloud contains a centralized storage system for all of your labels. Access the latest, up-to-date label templates anytime, anywhere, from a web browser.

Loftware Cloud integrates label printing with your product data, giving you a single source of truth and preventing errors and mislabeling.

Designed to meet the needs of businesses of all sizes, Loftware Cloud also enables you to integrate printing with your ERP system or other cloud or on premise business applications, such as SAP, MS Dynamics, Workday, NetSuite,...

# Easily scale printing across your business

With Loftware Cloud, you can easily extend labeling across departments and also to your business partners including suppliers, contract manufacturers and third-party logistics providers.